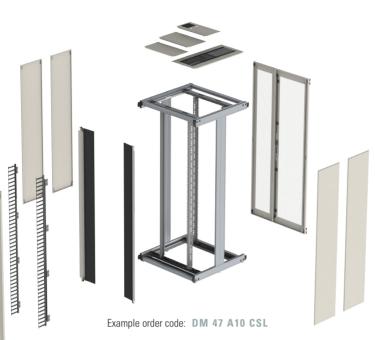

## Included as standard:

- Centre post frame configuration
- Two pairs of 19" mounting rails
- Unit height labels fitted to front and rear 19"mounting rails (numbered bottom to top)
- Nylon skids
- Doors fitted with standard key locking swing handle with 2-point locking
- Double vented doors front and rear
- Front vertical cable management fingers
- Top panel configuration: enhanced brush strip rear all other panels plain
- Quick release side panels both sides
- Air management baffle kit
- Earth bonding kit
- Available in standard light grey or black

|               |             | Width mm | 1000 |      |      |      | Configuration see page 42 |       |        |      |
|---------------|-------------|----------|------|------|------|------|---------------------------|-------|--------|------|
| Configuration | Application | Depth mm | 875  | 1000 | 1200 | 1400 | Build                     | Sides | Colour | Base |
|               |             | 42U      | A08  | A10  | A12  | A14  | С                         | S     | L      |      |
| Max Rack      | DM          | 47U      | A08  | A10  | A12  | A14  | С                         | S     | L      |      |
|               |             | 52U      | A08  | A10  | A12  | A14  | С                         | S     | L      |      |