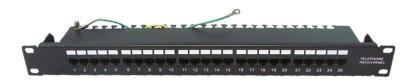

## **Trident 25 Way Voice Panel**

## **General Description:**

This 1U sized 25 port voice patch panel can be mounted in any standard 19" rack or cabinet. Our voice panels come with integrated cable management capable of supporting various cable sizes.