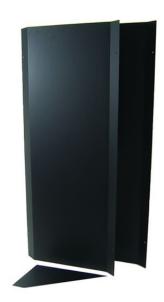

# features & benefits

- Full height angled design: Provides increased intake area over square duct designs and reduces back pressure on the exhaust side of the switch.
- Manufactured from recycled PVC/ABS resin: Chemical and corrosion resistant, low flammability (UL-94 VO flame rating), perfect for data center use.
- Lightweight foam core construction: Much easier to install, thermal and sound insulation (absorbs vibrations and oscillations) and reduced shipping cost and possibility of damage