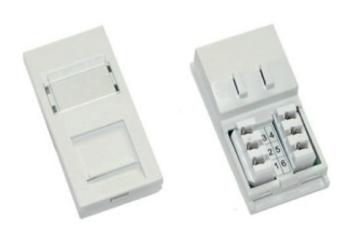

## **Trident RJ11/12 Snap-In Modules**

## **Key Features**

- Our RJ11 modules are shuttered
- Designed to fit standard Euro sized faceplates

Slip style label facility for port identification

Category: Voice Cabling Part No: 000190

## **General Description:**

These high-quality euro sized low profile (20mm) UK RJ11 voice modules have been designed specifically to fit the standard euro sized faceplates. The integral cable tie point does not obstruct cable termination and comes with the cable tie required, and are designed for easy port identification with slip-in style label facility.