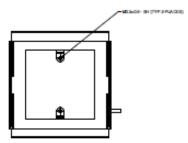

## **Technical Drawings**

Material: 1.2mm Zintec Steel Finish: Powder Coated - Colour Black

Panel Weight: 0.3Kg

**Drawing No: 1SGWFM 10000015** 