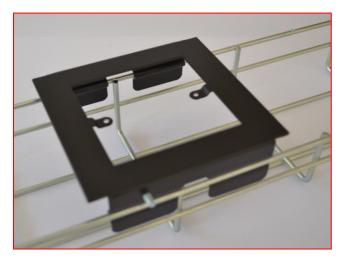

## Mounting Option Steel Wire Cable Tray,

#### TO SUIT:

Marco 100mm w Cablofil 100mm w

# Key Benefits

- Utilises and enhances the free space on Steel Wire Cable Tray
- Cable bend radius uncompromised during installation
- Speed of installation
- "Plug & Play" solution allows for flexibility and ease of moves, adds and changes
- Suitable for mounting upside down Ideal for Co-location environments
- Maximum air flow ventilation
- Defined demarkation point between infrastructure and patching field outside the cabinet