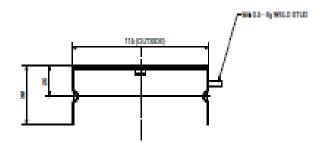

Dimensions and Product Specification

| Description | Product Code | Dimensions mm | Module Type | Apertures |
|-------------|--------------|---------------|-------------|-----------|
| Single Gang | P1G002       | 115W x 30H x  | Modular     | 2         |
|             |              | 120L          |             |           |

## **Technical Drawings**

Material: 1.2mm Zintec Steel Finish: Powder Coated - Colour Black

Panel Weight: 0.3Kg

**Drawing No: 1SGWFM 10000015** 