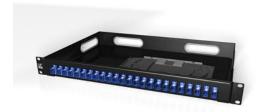

## **UC**CONNECT 1U 19" Distribution Fixed-Type Panel, Empty

1

#### -Type Panel, Empty

- Available in FC, LC, MT-RJ, SC or ST
- Available in OS2, OM1, OM2, OM3 and OM4
- Plug & Play Installation
- Maximum Packing Density