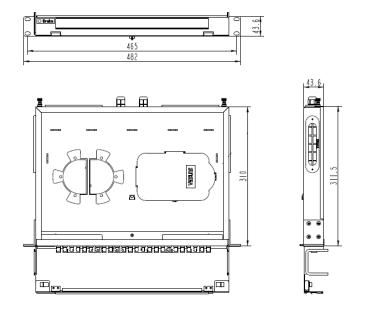

# **Specification**

| Item           | Description                                                          |
|----------------|----------------------------------------------------------------------|
| Dust Cover     | Aluminum, T = 1.5mm                                                  |
| Matrix         | Aluminum, T = 1.5mm                                                  |
| Adapter Plate  | Aluminum, T = 1.5mm                                                  |
| Splice Tray    | ABS                                                                  |
| Panel          | Aluminum                                                             |
| Lock           | Without                                                              |
| Adapter        | Duplex LC, Duplex SC, ST                                             |
| Dimension      | $H \times W \times D = 1U \times 482 \text{mm} \times 310 \text{mm}$ |
| Weight         | Appr 2.2kg (empty panel)                                             |
| Surface Finish | Power coating                                                        |

## **Construction**