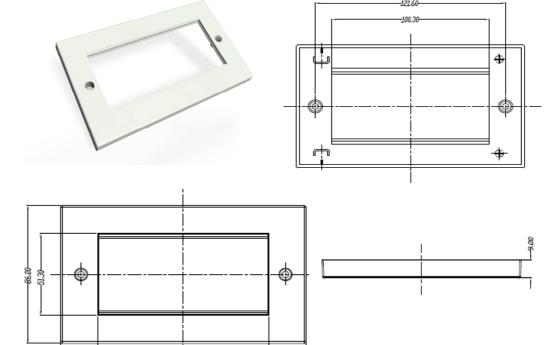

## **European Flush Faceplate (146x86)**

**Datacom Connectivity** 

**European Flush Faceplate (146x86)** 

Issue date: 10-11-12 Supersedes: -

Value Innovation is a way of looking at the world. By combining market insight with technological know-how and building strong, long-lasting relationships, we add value to your business with advanced communication solutions and services that are designed to last. No matter how complex your challenge, we have a product or solution that will do more than meet your needs. New applications, breakthrough cables or complete network designs - it's all part of what we call Value Innovation, and it's what drives us.

| Technical Data   |                    |                                    |        |                             |
|------------------|--------------------|------------------------------------|--------|-----------------------------|
| Material code    | SAP Description    | Material Description               | Weight | Items per packaging unit    |
| 1021335          | UC CACC FP 4 EU    | European Flush Plate 146 x 86      | 23g    | 1 or 50                     |
| Related Products |                    |                                    |        |                             |
| Material code    | SAP Description    | Material Description               | Weight | Items per packaging<br>unit |
| 1021253          | UC C300 MS TR U WH | Cat5e UTP 50 x 25 Module           | 11.7g  | 1 or 50                     |
| 1021266          | UC C400 MS TR U WH | Cat6 UTP 50 x 25 Module            | 11.7g  | 1 or 50                     |
| 1021333          | UC CACC AA 01 EU   | Angled Single Port Adaptor 25 x 50 | 8g     | 1 or 50                     |
| 1021329          | UC CACC MA 01 EU   | Flat Single Port Adaptor 25 x 50   | 8g     | 1 or 50                     |
| 1021321          | UC CACC BI 1/2 EU  | 12.5 x 25 Blank Insert             | 3.1g   | 1 or 50                     |
| 1021336          | UC CACC BI 01 EU   | 25 x 50 Blank Insert               | 4g     | 1 or 50                     |