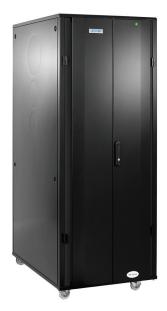

# Eaton RX Series sound proof rack

12U, 24U & 42U

Eaton's RX Series soundproofed IT rack is an intelligent, quick, safe and secure way to house IT equipment within a noise sensitive environment.

Eaton's RX series soundproof racks are available in a range of popular configurations including 12U, 24U & 42U heights. The RX Series effectively provides a rapidly deployed well-equipped server room within a single rack footprint.

#### Standard racks include:

- Wardrobe style front doors
- Wardrobe style rear doors with one EC fan in each door (each with speed controller and temp sensor)
- Fully adjustable 19" mounting rails front & rear
- Built-in environmental monitoring (IMS) system, accessible via the integral graphical user interface.
  - Temperature
  - Fan Speed
  - Security (optional)
- Soundproof cable entry system top and bottom (6 points in total)
- 6 way FlexPDU
- Load bearing castors & jacking feet
- Grounding kit