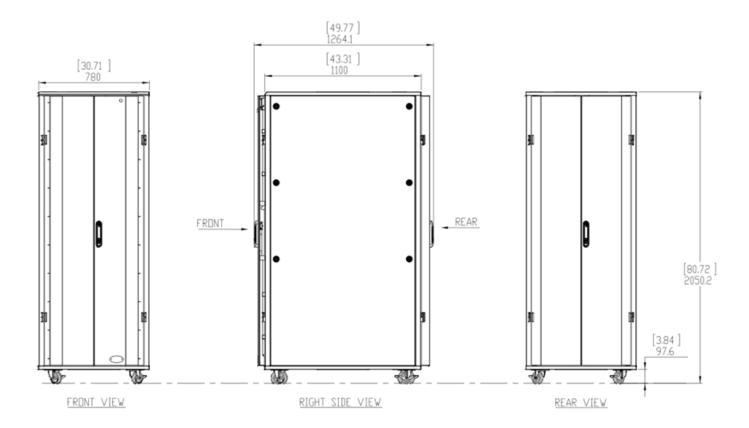

#### **Technical Specifications**

| 12U                                                | 24U                                                                                                                                                                                                     | 42U                                                                                                                                                                                                                                                                                                        |  |
|----------------------------------------------------|---------------------------------------------------------------------------------------------------------------------------------------------------------------------------------------------------------|------------------------------------------------------------------------------------------------------------------------------------------------------------------------------------------------------------------------------------------------------------------------------------------------------------|--|
| 780 x 1265                                         | 780 x 1265                                                                                                                                                                                              | 780 x 1265                                                                                                                                                                                                                                                                                                 |  |
| RXA12712PSBC1E                                     | RXA24712PSBC1E                                                                                                                                                                                          | RXA42712PSBC1E                                                                                                                                                                                                                                                                                             |  |
| 716mm                                              | 1250mm                                                                                                                                                                                                  | 2050mm                                                                                                                                                                                                                                                                                                     |  |
| 616mm                                              | 1150mm                                                                                                                                                                                                  | 1950mm                                                                                                                                                                                                                                                                                                     |  |
| 780mm                                              |                                                                                                                                                                                                         |                                                                                                                                                                                                                                                                                                            |  |
| 1100mm                                             |                                                                                                                                                                                                         |                                                                                                                                                                                                                                                                                                            |  |
| 1265mm                                             |                                                                                                                                                                                                         |                                                                                                                                                                                                                                                                                                            |  |
| 825mm                                              |                                                                                                                                                                                                         |                                                                                                                                                                                                                                                                                                            |  |
| 500kg                                              |                                                                                                                                                                                                         |                                                                                                                                                                                                                                                                                                            |  |
| 1000kg                                             |                                                                                                                                                                                                         |                                                                                                                                                                                                                                                                                                            |  |
| 133kg                                              | 194kg                                                                                                                                                                                                   | 313kg                                                                                                                                                                                                                                                                                                      |  |
| 7.2kW                                              | 12kW                                                                                                                                                                                                    | 12kW                                                                                                                                                                                                                                                                                                       |  |
| 1 Amp (max)                                        |                                                                                                                                                                                                         |                                                                                                                                                                                                                                                                                                            |  |
| 31dBA                                              |                                                                                                                                                                                                         |                                                                                                                                                                                                                                                                                                            |  |
| 482.6mm (19 inch) fully compliant with EIA-310-E.  |                                                                                                                                                                                                         |                                                                                                                                                                                                                                                                                                            |  |
| 100mm                                              |                                                                                                                                                                                                         |                                                                                                                                                                                                                                                                                                            |  |
| 700mm                                              |                                                                                                                                                                                                         |                                                                                                                                                                                                                                                                                                            |  |
| Removable, side panels.                            |                                                                                                                                                                                                         |                                                                                                                                                                                                                                                                                                            |  |
| Black RAL9005                                      |                                                                                                                                                                                                         |                                                                                                                                                                                                                                                                                                            |  |
| EIA-310-E, IEC / EN 60950, IEC / EN 60297, IEC 529 |                                                                                                                                                                                                         |                                                                                                                                                                                                                                                                                                            |  |
| IP44 - when configured with doors and side panels  |                                                                                                                                                                                                         |                                                                                                                                                                                                                                                                                                            |  |
|                                                    | 780 x 1265 RXA12712PSBC1E 716mm 616mm 780mm 1100mm 1265mm 825mm 500kg 1000kg 133kg 7.2kW 1 Amp (max) 31dBA 482.6mm (19 inch) ful 100mm 700mm Removable, side panel Black RAL9005 EIA-310-E, IEC / EN 60 | 780 x 1265 780 x 1265  RXA12712PSBC1E RXA24712PSBC1E 716mm 1250mm 616mm 1150mm 780mm 1100mm 1265mm 825mm 500kg 1000kg 133kg 194kg 7.2kW 12kW 1 Amp (max) 31dBA 482.6mm (19 inch) fully compliant with EIA 100mm 700mm Removable, side panels. Black RAL9005 EIA-310-E, IEC / EN 60950, IEC / EN 60297, IEC |  |

### Eaton RX Series Rack

| Models         | Height | Height mm | Width (mm) | O/A Depth |
|----------------|--------|-----------|------------|-----------|
| RXA12712PSBC1E | 12 U   | 716.0     | 780.0      | 1264.1    |
| RXA24712PSBC1E | 24 U   | 1250.0    | 780.0      | 1264.1    |
| RXA42712PSBC1E | 42 U   | 2050.0    | 780.0      | 1264.1    |